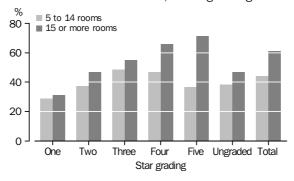

#### STAR GRADING

In June quarter 2006, the room occupancy rate for five-star hotels, motels and serviced apartments with 5 or more rooms was 70.9% compared with 30.3% for one-star. For hotels, motels and serviced apartments with 15 or more rooms, the room occupancy rate was 71.1% for five-star establishments compared with 31.1% for one-star.

For establishments with 5 to 14 rooms, three-star (48.3%) and four-star (46.5%) establishments had the highest room occupancy rates, compared with one-star establishments at 28.8%.

#### ROOM OCCUPANCY RATE, Star grading-June Qtr 2006