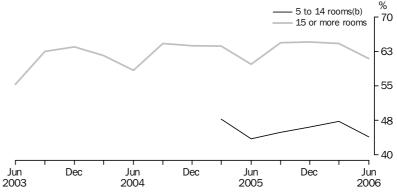

### ROOM OCCUPANCY RATE(a), Seasonally adjusted and trend—Australia

(a) Room occupancy rates are not subject to a break in series.

Seasonally adjusted and trend data are not yet available for hotels, motels and serviced apartments with 5 to 14 rooms or 5 or more rooms.