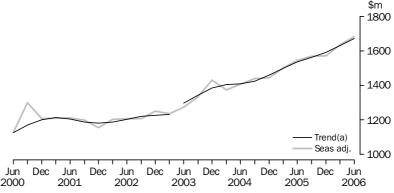

#### ACCOMMODATION TAKINGS

The trend estimate of the total accommodation takings for hotels, motels and serviced apartments with 15 or more rooms continued to increase. In June quarter 2006, it increased by 2.6% to \$1,672.3 million compared with March quarter 2006.

The seasonally adjusted estimate of the total accommodation takings rose by 2.9% to \$1,682.6 million from March quarter 2006 to June quarter 2006.

### ACCOMMODATION TAKINGS, Seasonally adjusted and trend—Australia

(a) Break in time series between the March and June quarters 2003. See Explanatory Notes.