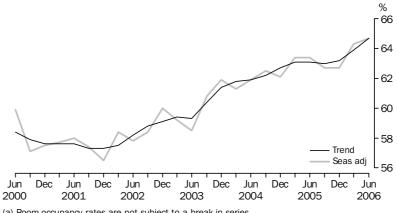

#### ROOM OCCUPANCY RATE

The trend estimate of the room occupancy rate for hotels, motels and serviced apartments with 15 or more rooms for the June quarter 2006 (64.7%) increased by 0.8 percentage points over the March quarter 2006.

### ROOM OCCUPANCY RATE continued

The seasonally adjusted estimate of the room occupancy rate increased by  $0.4\,$ percentage points to 64.7% from March quarter 2006 to June quarter 2006.

### ROOM OCCUPANCY RATE(a), Seasonally adjusted and trend—Australia

(a) Room occupancy rates are not subject to a break in series.

Seasonally adjusted and trend data are not yet available for hotels, motels and serviced apartments with 5 to 14 rooms or 5 or more rooms.